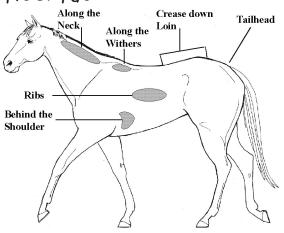

## **Growing Horse**

500 pounds x .02 (2%) = **10 pounds total feed** 500 pounds x .01 (1%) = **5 pounds forage** 500 pounds x .01 (1%) = **5 pounds concentrate** 

## Lactating Mare

1,000 pounds x .02 (2%) = **20 pounds total feed** 1,000 pounds x .01 (1%) = **10 pounds forage** 1,000 pounds x .01 (1%) = **10 pounds concentrate** 

#### **Mature Gelding**

900 pounds x .015 (1.5%) = **13.5 pounds total feed** 900 pounds x .01 (1%) = **9 pounds of forage** 900 pounds x .005 (0.5%) = **4.5 pounds concentrate** 

# Riding Further Activity – Digestive Puzzle

| Across:        | Down:      |
|----------------|------------|
| 1. BCS         | 2. Colon   |
| 6. Nonruminant | 3. Stomach |
|                | 4. Cecum   |
|                | 5. Girth   |

# Riding Further Activity – Fit Or Fat